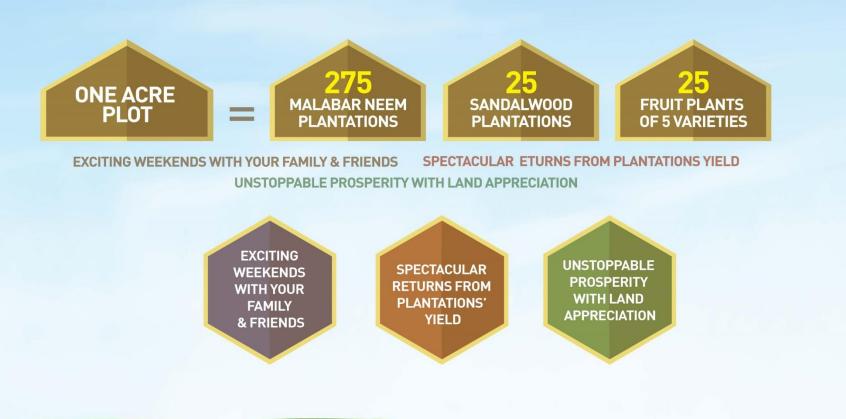

## **BENEFITS FROM DAY ONE!**

### Immediate Benefit: Plot + Club House membership

# A GREAT ESCAPE!

Medium Term Benefit: Income from Malabar Neem Yield eenacres Farm Land ళిక మాది పరితం మీది

## SOLID RETURNS WITHIN A SHORT TIME!

Long Term Benefit: Income from Sandalwood yield

## THE AROMA OF GREAT RETURNS

**Recurring Benefits: Fruit Plantations** 

## WHERE YOUR INVESTMENT BEARS RICH FRUIT!

All time benefit: Appreciation on land

### EVER APPRECIATION LOCATION. EVER APPRECIATING LAND VALUE