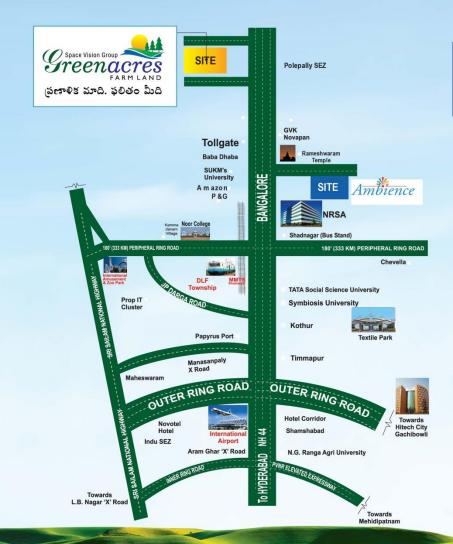

### LOCATION HIGHLIGHTS

Just 1 hour drive from International Airport and Outer Ring Road

Very Near to Polepally SEZ

Developed Organisations like Aurobindo pharma, Air Cargo, Proctor & Gamble, NATCO, Amazon,

The Biggest Amusement Park

SUEA

Resorts & Golf Clubs near the venture.

Hardware Parks, IT Parks, Apparel Parks and Jewel parks

"MAHABUBNAGAR TURNS INVESTMENT HUB"

్ సెంచర్ సదుపాయాలు: మలబార్ నీమ్ ప్లాంటేషన్ డ్రిప్ ఇలగేషన్ ఫ్రూట్ ప్లాంటేషన్ ??