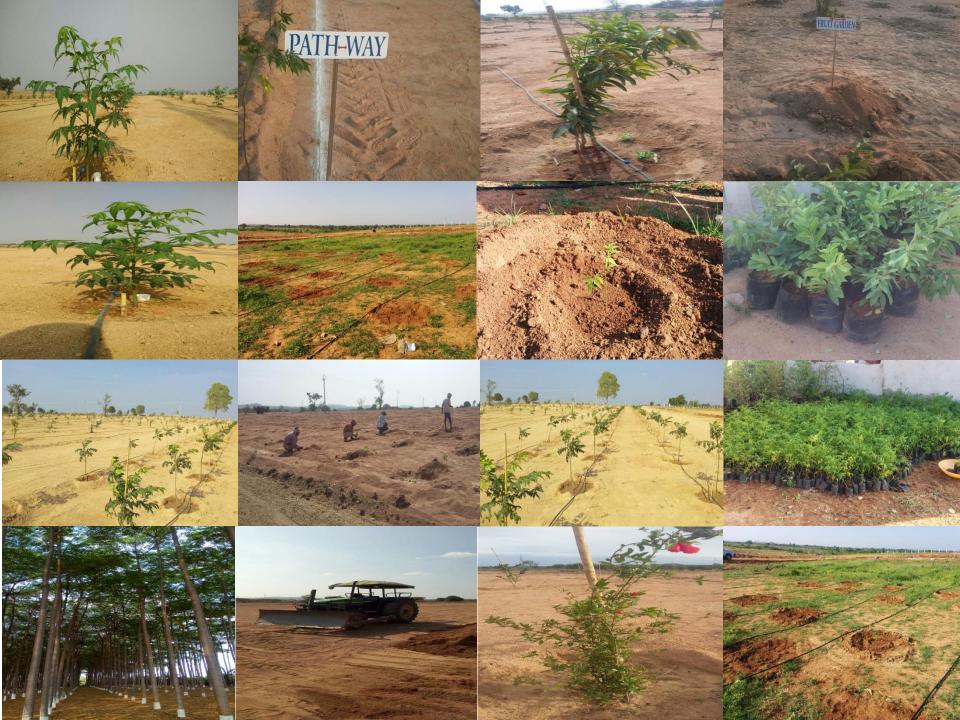

బర్తు తక్కువ... రాబడి ఎక్కువ.. కూలీల అవసరం లేదు

• నాలుగైదేళ్ల నుంచే ఆదాయం మొదలు

30 పళ చరకూ దపదపాలుగా కలప దిగుబడి

మలబారు వేప.. ఇప్పరిష్కరే ఈ పేరు తెలుగు రాష్ట్రాల రైతుల సోల్లలో నానుసోంది. నాటిన నాలుగైరేళ్ల నుంచి 30 పెళ్ల వరకు అదాయాన్కిచ్చే ఈ అదని జాతి చెట్టు కరువును తెట్టుకుంటాయి. ఎరువులు, పురుగుమందుల ఖర్చరేకుండా విచిని పోగు చేయొచ్చంటున్నారు రైతు 8.వి.సుబ్బరావు. ప్రకాశం జిల్లా యర్రగొండపొరెం మండలం పెద్దబోయిలపర్షికి చెందిన అయిన 12 జారాలో మలబారు వేప పాగు చేస్తున్నారు. స్వామధవంతో అయిన చెప్పిన వివరాలు మీ కోసం...

## కరువు కాలపు కల్పవృక్షం!

మలబారు వేప అన్ని రకాల నేలల్లోనూ పరుగుతుంది. వేవ రెట్ల పెరిగే ఏ నేలలో నైనా ఈ మొక్కలు నాటవచ్చు. ఎద్ద నేల లు. జనుక నేలలు, నలైరేగడి నేలలో ఎదు గుదల బాగుంటుంది. రాశ్ నేలలు, రాడు

నేలలు, జిగబ భూముల్లో ఎదుగుదల ఆలస్వమవతుంది. సిటి తదుల అవ నరం అంతగా ఉండదు. తడులు ఇవ్వగలిగితే ఎక్కువ ఆదాయం పాందే అవ 500 OF

సరైన యాజమాన్య పద్ధతులు పాటిస్తే మొదటి సంవత్సరంలోనే 30 అదుగుల ఎత్తు. ఒకటిన్నర అదుగుల చుట్రకొలత మీరకు దృధంగా పెరుగు తుంది. రెండేక్ల వరకూ మొక్కల పొడవు, తరువాత కైవారం పరుగుతుంది. దీని సాగుకు పెద్దగా పెట్టబడి అవసరం లేదు. దీరపీరం పెరద తక్కువే ఈ మొక్కలు కరువ. ప్రకృత వైపరీత్యాలను తటుకుంటాయి.

acr man D? acr DochD?

వేసరిలో భూమిని లోతు దుష్కలు దున్ని రదును రేయాలి. మలబారు వేప మొక్కలను వావ్ నుంచి చూర్చి వరకూ ఎవ్పుడైనా నాటుకోవర్చు నాటిట వ్చుడు మొక్క ఎత్త ఒక అడుగు లేదా అంతకంటే కొంరెం ఎక్కువ ఉన్నా పర్వాలేదు ఎకరానికి 450 మొక్కలు ఆవసరమవరాయి ఎటు చూసినా 10 ఆడుగుల దూరం ఉండేలా ఆర అడుగు లోతున గుంతలు తీయావి. ఒక్కో గుండలో ఒక న్యూమ గుళికల మందు. పావ కిలో వర్మ కంపోస్ విస

### మలబారు వేప సేద్యం బాగుంది

మలబారు వేప మొక్కలు ప్రదే నుంచి రెప్పింది 12 ఎకరాల్లో నాటాను. ఆది రెండు. మూడిక వయసులో ఉన్నాయి. మలవారు వేప పర్యం సంతృప్తికరంగా ఉంది పెద్దగా క్రమ అందదు. ప్రకృతి వైపరిత్యాల భయం లేకుండా బంచవచ్చు

- కె.వి.సుద్వారావు (37010 77808),పెద్దదోయలవర్షి. యురగాండపారం మండలం, బ్రహిశం జిల్లా

మటిని ఎగదోని, నీరు నిర్వాపండా చూసుకోవాలి వాటిన నాలుగు రోజుల తర్వాత మొక్కలకు విధిగా సీటి తడి ఇవ్వాలి. నాటిన రెండేక వరకూ కలుప పరగకుంటా చూసుకుంటి రాటు ప్రతి సంవత్సరం ఒక్కో రెట్లకు 10 కిలోం వశువల ఎరువ వేసి, భూమిలో కలియదున్నితే జలంగా పిరుగురాయి